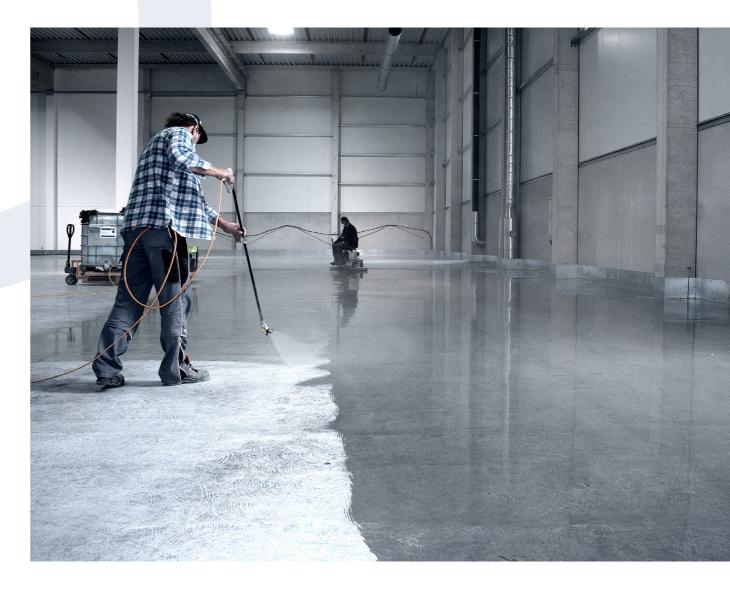

A timely renovation can be better and more cost-effective than a new concrete floor. For renovations, OBTEGO AG offers numerous products from their portfolio.

Together with the use of suitable floor preparation machines, old floor coverings regain their shine and strength. Our solutions are used, for example, in renovating industrial floors in commercial establishments, market halls, logistics centers, supermarkets, and more. Renovation of terrazzo and design floors is also possible with OBTEGO solutions and products.

Another milestone is now the renovation of holes, breakouts, cracks, and joints with our SP and Xproducts.