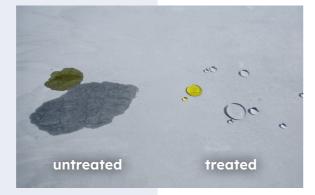

#### **OBTEGO R-400**

Solvent-based specialized impregnation based on silane, with excellent water and oil repellency.

#### **OBTEGO R-405**

Water-based specialized impregnation based on silane, with excellent water and oil repellency.