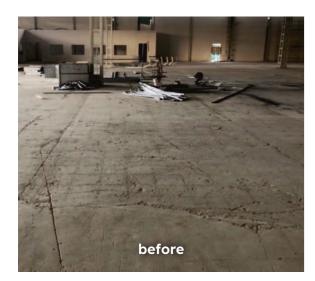

## **Renovation**.

Concrete floors are exposed to enormous loads, having to withstand high mechanical impacts, chemicals, and intense stress daily. Therefore, even the best industrial floor must be renovated after years of intensive use.

A timely renovation can be better and more cost-effective than a new concrete floor. For renovations, OBTEGO AG offers numerous products from their portfolio.

Together with the use of suitable floor preparation machines, old floor coverings regain their shine and strength. Our solutions are used, for example, in renovating industrial floors in commercial establishments, market halls, logistics centers, supermarkets, and more. Renovation of terrazzo and design floors is also possible with OBTEGO solutions and products.

Another milestone is now the renovation of holes, breakouts, cracks, and joints with our SP and Xproducts.