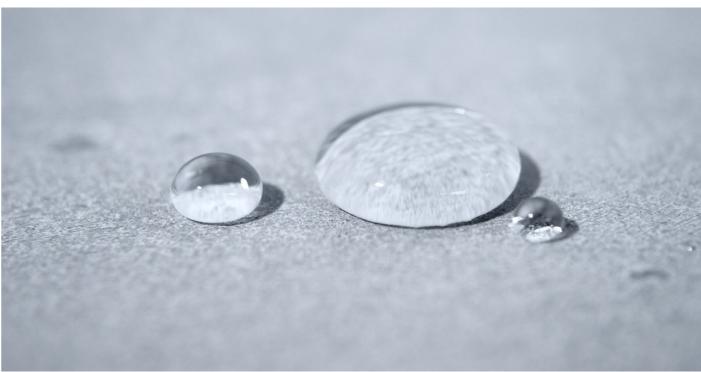

#### **OBTEGO R-400**

Solvent-based specialized impregnation based on silane, with excellent water and oil repellency.

#### **OBTEGO R-405**

Water-based specialized impregnation based on silane, with excellent water and oil repellency.