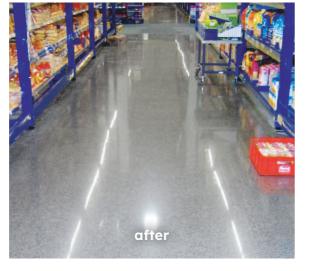

## **Renovation**.

Concrete floors are exposed to enormous loads, having to withstand high mechanical impacts, chemicals, and intense stress daily. Therefore, even the best industrial floor must be renovated after years of intensive use.

A timely renovation can be better and more cost-effective than a new concrete floor. For renovations, OBTEGO AG offers numerous products from their portfolio.

Together with the use of suitable floor preparation machines, old floor coverings regain their shine and strength. Our solutions are used, for example, in renovating industrial floors in commercial establishments, market halls, logistics centers, supermarkets, and more. Renovation of terrazzo and design floors is also possible with OBTEGO solutions and products.

#### **Surface Renovation**

Are you looking for a suitable solution for your worn-out cementitious surfaces?

Our OBTEGO products are perfect for use in new buildings and ideally suited for renovating older and stressed surfaces. We bring your floors back to top condition - resistant and long-lasting.

With OBTEGO solutions, floors can be quickly restored, minimizing downtime and restoring the original functionality and appearance - at significantly lower costs.