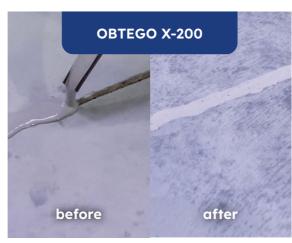

#### **OBTEGO X-200**

Highly elastic, modified methacrylate resin for joint filling/ grouting and sealing mineral substrates.

Another milestone is now the renovation of holes, breakouts, cracks, and joints with our SP and Xproducts.