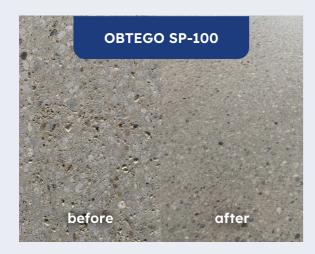

#### **OBTEGO SP-100 / OBTEGO SP-100L**

Pore filler/grouting for grinded/polished floors. Liquid compound based on various silicates and polymers.