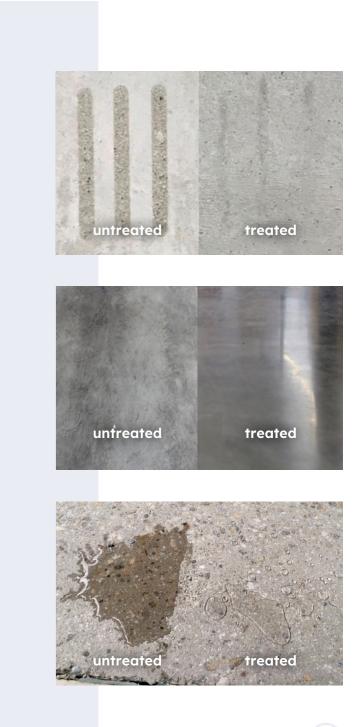

## **Renovation**.

Concrete floors are exposed to enormous loads, having to withstand high mechanical impacts, chemicals, and intense stress daily. Therefore, even the best industrial floor must be renovated after years of intensive use.

A timely renovation can be better and more cost-effective than a new concrete floor. For renovations, OBTEGO AG offers numerous products from their portfolio.

Together with the use of suitable floor preparation machines, old floor coverings regain their shine and strength. Our solutions are used, for example, in renovating industrial floors in commercial establishments, market halls, logistics centers, supermarkets, and more. Renovation of terrazzo and design floors is also possible with OBTEGO solutions and products.

#### **Surface Renovation**

Are you looking for a suitable solution for your worn-out cementitious surfaces?

Our OBTEGO products are perfect for use in new buildings and ideally suited for renovating older and stressed surfaces. We bring your floors back to top condition - resistant and long-lasting.