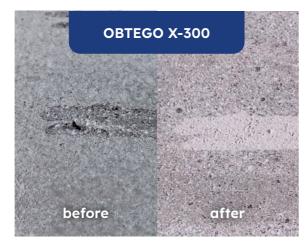

#### **OBTEGO X-300**

Solvent-free 2-component methacrylate resin mortar with high compressive and flexural strength.

Another milestone is now the renovation of holes, breakouts, cracks, and joints with our SP and Xproducts.