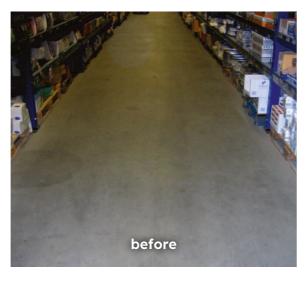

## **Renovation**.

Concrete floors are exposed to enormous loads, having to withstand high mechanical impacts, chemicals, and intense stress daily. Therefore, even the best industrial floor must be renovated after years of intensive use.

A timely renovation can be better and more cost-effective than a new concrete floor. For renovations, OBTEGO AG offers numerous products from their portfolio.

Together with the use of suitable floor preparation machines, old floor coverings regain their shine and strength. Our solutions are used, for example, in renovating industrial floors in commercial establishments, market halls, logistics centers, supermarkets, and more. Renovation of terrazzo and design floors is also possible with OBTEGO solutions and products.