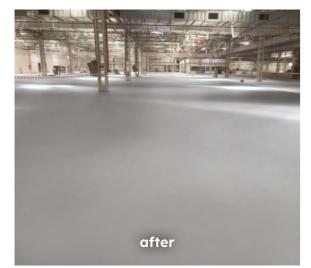

A timely renovation can be better and more cost-effective than a new concrete floor. For renovations, OBTEGO AG offers numerous products from their portfolio.

Together with the use of suitable floor preparation machines, old floor coverings regain their shine and strength. Our solutions are used, for example, in renovating industrial floors in commercial establishments, market halls, logistics centers, supermarkets, and more. Renovation of terrazzo and design floors is also possible with OBTEGO solutions and products.

#### **Surface Renovation**

Are you looking for a suitable solution for your worn-out cementitious surfaces?

Our OBTEGO products are perfect for use in new buildings and ideally suited for renovating older and stressed surfaces. We bring your floors back to top condition - resistant and long-lasting.

With OBTEGO solutions, floors can be quickly restored, minimizing downtime and restoring the original functionality and appearance - at significantly lower costs.